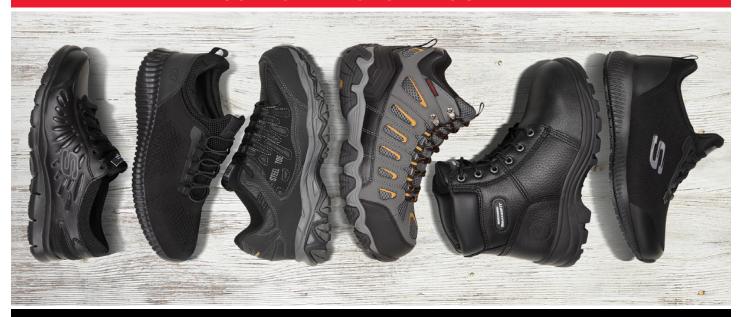

### 30% OFF SKECHERS SHOES

Savings year-round on select SKECHERS styles for your company's footwear needs.

### QUARTERLY FRIENDS AND FAMILY DAYS

As part of our Skechers family, get exclusive savings on 3,000+ styles for men, women, and kids.